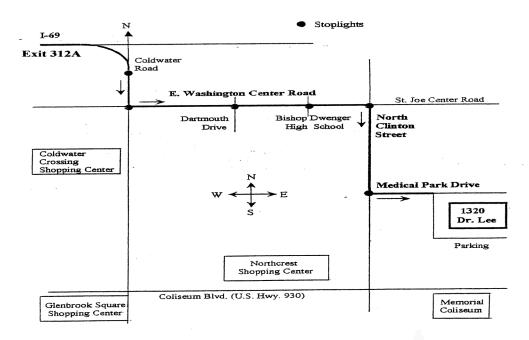

## Directions to Dr. Lee's Office

Professional Arts Building 1320 Medical Park Drive Fort Wayne, IN. 46825

Phone: 260-471-1222 or 1-800-572-2655

Take I-69 to the north side of Ft. Wayne, Exit 312A (Coldwater Rd.) South. The exit splits; take the left fork to the stoplight. Turn right onto Coldwater Rd. and immediately get into one of the left turning lanes. At the light turn left onto East Washington Center Road. Drive east to the third stop light then turn right (south) onto N. Clinton St. and continue to the next stop light. Turn left at the light onto Medical Park Drive. Our office is the third building on your right.

\*\*If you're coming in on another major thoroughfare, please note where we are in proximity to I-69 and Coliseum Boulevard (U.S. Hwy 930)

Steven B. Lee, D.D.S., P.C.

Professional Arts Building 1320 Medical Park Drive Fort Wayne, IN 46825-5844 E-mail: staff@lee4gperio.com